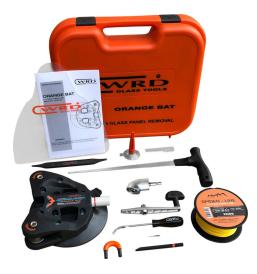

## Kit Cotents:

- Orange Bat Assembly Black Edition WRD-OBA-BLK
- Cutting Line Threader Black Edition WRD-T-BLK
- Pick Tool Black Edition WRD-MP-BLK
- U Bit Black Edition WRD-UB-BLK
- Install Stick Black Edition WRD-IS-BLK
- Spider Line XN96 (96m) WRD-XN96
- Hand Crank 360 WRD-HC
- Angle Driver 2.0 WRD-AD2
- Dash Protector WRD-DP
- Cutting Line Dispenser WRD-LD
- Plastic Tool Case WRD-PB2
- Instruction Manual