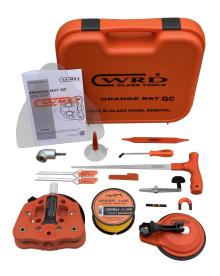

## **Kit Contents**

- Orange Bat QC Assembly WRD-OBQCA
- Anchor Cup With Concave Rub Pad WRD-A3
- Spider Line PN8 (96m) WRD-PN8-96
- Hand Crank 360 WRD-HC
- Cutting Line Threader WRD-T
- Dash Protector WRD-DP
- Pick Tool WRD-MP
- S4 Bit WRD-S4B
- U Bit WRD-UB
- Cutting Line Dispenser WRD-LD
- Install Stick WRD-IS
- Cutting Line Holder Pins WRD-LP
- Orange Bat Plastic Tool Case WRD-OBPB
- Instruction Manual
- Angle Driver 2.0 WRD-AD2