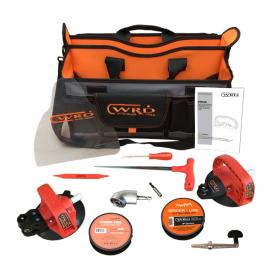

## **Kit Contents**

- 17" Tool Tote PRO6-TT
- Removal Glass Handling Cup WRD-PRO6-R
- Anchor Glass Handling Cup WRD-PRO6-A
- Spider Line X48 (48m) WRD-X-48
- Spider Line P8 (34m) WRD-P8-34
- Hand Crank 360 WRD-HC
- Angle Driver 2.0 WRD-AD2
- Dash Protector WRD-DP
- Cutting Line Threader WRD-T
- Pick Tool WRD-MP
- Bit Holder WRD-BIT
- Install Stick WRD-IS
- Instruction Manual