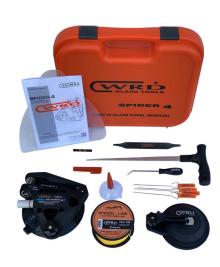

## **Kit Contents:**

- Spider 4 Cup Assembly Black Edition WRD-SA4-BLK
- Spider Line P8 (96m) WRD-P8-96
- Anchor Cup With Concave Rub Pad Black Edition WRD-A3-BLK
- Cutting Line Threader Black Edition WRD-T-BLK
- Dash Protector WRD-DP
- Cutting Line Dispenser 2.0 WRD-LD2
- Pick Tool Black Edition WRD-MP-BLK
- S4 Bit WRD-S4B
- Install Stick Black Edition WRD-IS-BLK
- Cutting Line Holder Pins WRD-LP
- Spider 4 Plastic Tool Case WRD-PB4
- Instruction Manual
- Angle Driver 2.0 WRD-AD2