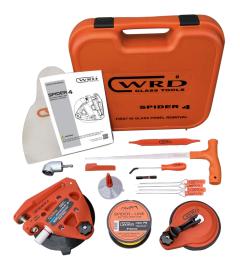

## WRD - Spider 4 - Kit 300P

Cutting fiber line removal system. Provides safe and efficient auto glass panel removal.

- Highest safety standard removal
- Winding and anchoring in single streamlined frame
- Low profile design
- Cordless drill operation via side connection
- Includes angle driver

## **Kit Contents**

- Spider 4 Cup Assembly WRD-SA4
- Spider Line P8 (96m) WRD-P8-96
- Anchor Cup With Concave Rub Pad WRD-A3
- Cutting Line Threader WRD-T
- Dash Protector WRD-DP
- Cutting Line Dispenser 2.0 WRD-LD2
- Pick Tool WRD-MP
- S4 Bit WRD-S4B
- Install Stick WRD-IS
- Cutting Line Holder Pins WRD-LP
- Spider 4 Plastic Tool Case WRD-PB4
- Instruction Manual
- Angle Driver 2.0 WRD-AD2